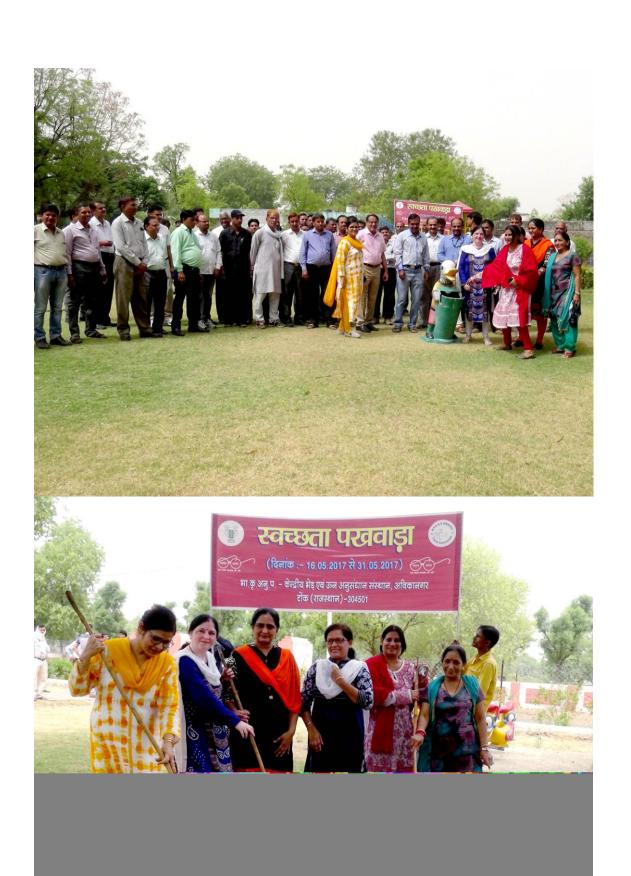

## Today's (20-05-2017) events

- In Swachhata Karyakram the areas covered are Institute main crossing, guest house, CSWRI residence colony, dispensary, mini market and children park.
- At above mention route "Cleanliness Walkway Rally" ( Swachchhata Padyatra Rally) was carried out and organic waste was collected and transported for making it compost. The rally was accompanied by Ladies Club of the institute. The slogan of the rally was "Yahi hamara naara hai!! Swchchha Sansthan Hamara Hai!!"