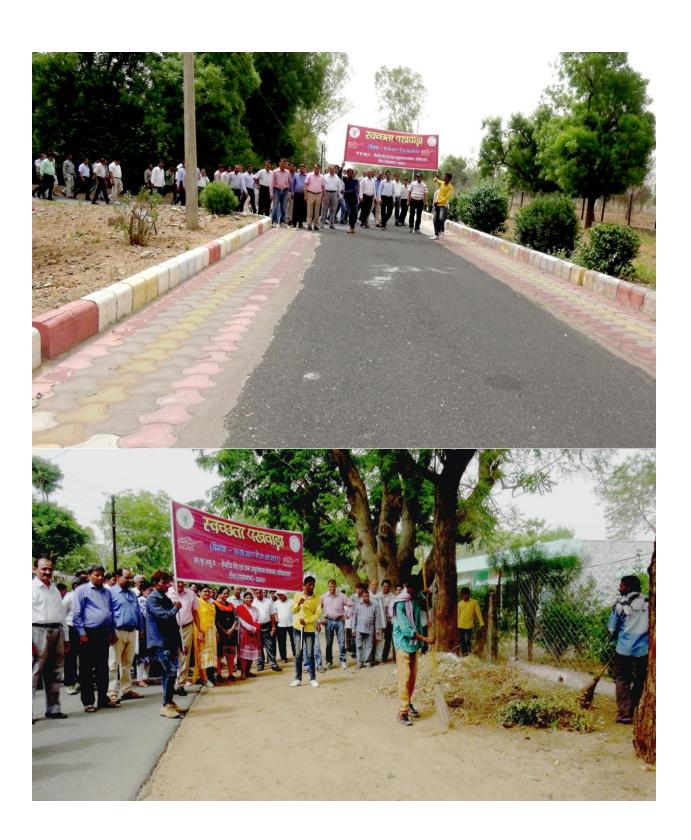

## Today's (20-05-2017) events

- In Swachhata Karyakram the areas covered are Institute main crossing, guest house, CSWRI residence colony, dispensary, mini market and children park.
- At above mention route "Cleanliness Walkway Rally" ( Swachchhata Padyatra Rally) was carried out and organic waste was collected and transported for making it compost. The rally was accompanied by Ladies Club of the institute. The slogan of the rally was "Yahi hamara naara hai!! Swchchha Sansthan Hamara Hai!!"