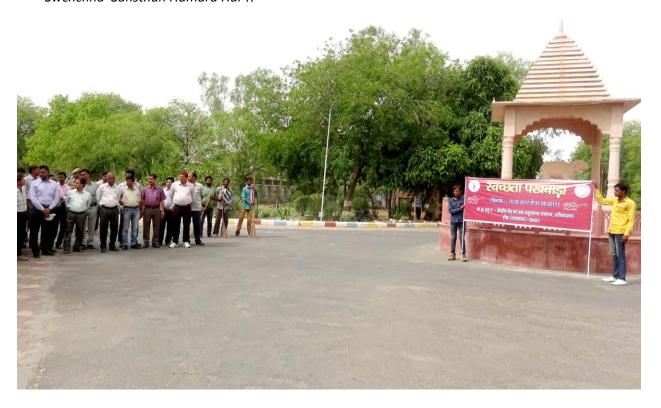

## Today's (20-05-2017) events

- In Swachhata Karyakram the areas covered are Institute main crossing, guest house, CSWRI residence colony, dispensary, mini market and children park.
- At above mention route "Cleanliness Walkway Rally" ( Swachchhata Padyatra Rally) was carried out and organic waste was collected and transported for making it compost. The rally was accompanied by Ladies Club of the institute. The slogan of the rally was "Yahi hamara naara hai!! Swchchha Sansthan Hamara Hai!!"